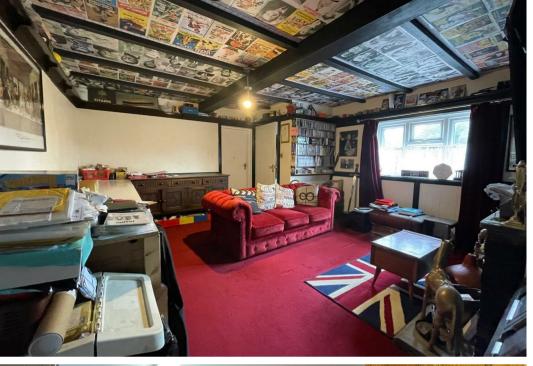

SERVICES Mains water, electric and drainage.

NYCC COUNCIL TAX BAND - B

3 Honeyclose Cottages is an attractive two bedroom detached cottage in the rural village of Great Langton. The property boasts **TENURE** an off road car parking space with a small raise flagged yard area and two workshop areas. The sitting room has lovely beamed ceilings with a feature open grate fire place. There are two good sized bedrooms. The kitchen has a range of honey pine units, space and plumbing for the washing machine and space for a fridge freezer and electric cooker. The bathroom comprises a white suite with panelled bath and a handy built in cupboard unit.