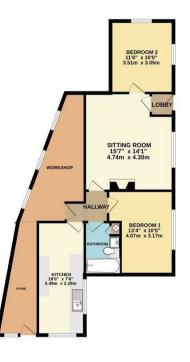

3 HONEYCLOSE COTTAGES, GREAT LANGTON, DL7 0TE TOTAL FLOOR AREA : 877 so ft (81.5 so m ) approx

• These particulars have been prepared in all good faith to give a fair and overall view of the property. If any points are particularly relevant to your interest in the property, then please ask for further information/verification

Any plans may not be to scale and are for identification purposes only

Items included in the written text are included in the sale. All others are excluded regardless of their inclusion of any photograph.