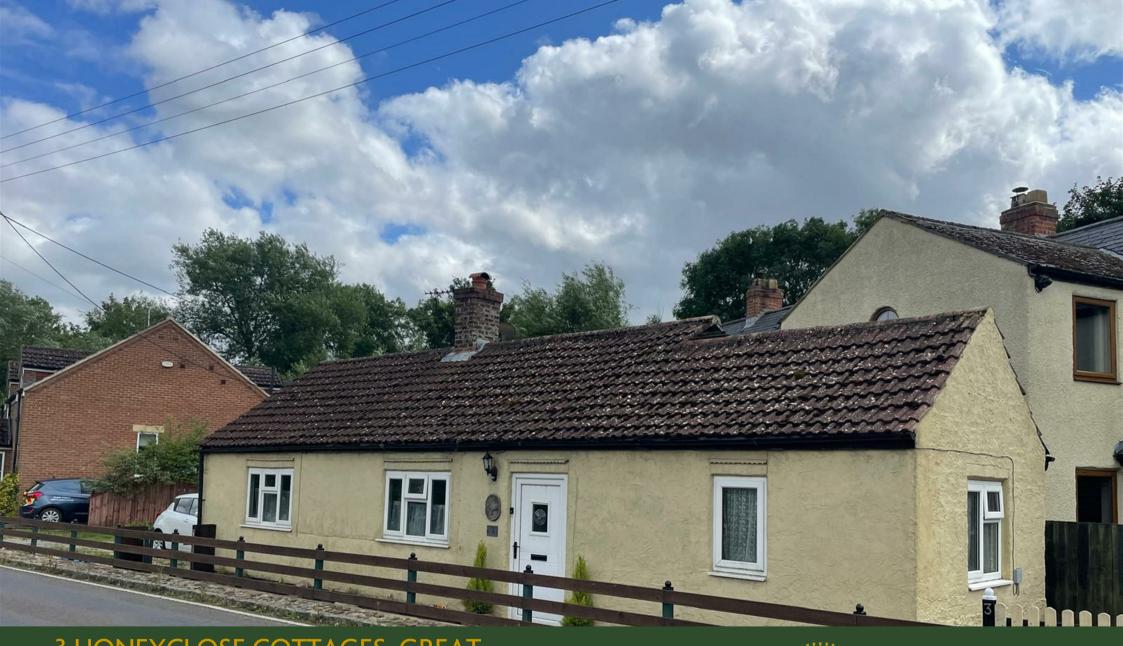

3 HONEYCLOSE COTTAGES, GREAT LANGTON, DL7 OTB £210,000

Great Langton, DL7 OTB

SERVICES Mains water, electric and drainage.

NYCC COUNCIL TAX BAND - B

3 Honeyclose Cottages is an attractive two bedroom detached cottage in the rural village of Great Langton. The property boasts **TENURE** an off road car parking space with a small raise flagged yard area and two workshop areas. The sitting room has lovely beamed ceilings with a feature open grate fire place. There are two good sized bedrooms. The kitchen has a range of honey pine units, space and plumbing for the washing machine and space for a fridge freezer and electric cooker. The bathroom comprises a white suite with panelled bath and a handy built in cupboard unit.